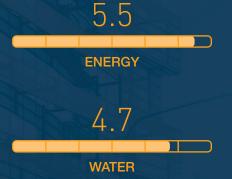

## 2023 NABERS SUSTAINABLE PORTFOLIOS INDEX

Weighted average as at 31 December 2022

The NABERS Sustainable Portfolios Index (SPI) showcases leading property portfolios across Australia according to their NABERS ratings and percentage of portfolio rated.

The SPI is globally unique in that it provides a public, whole portfolio view of actual performance in terms of emissions and water usage, and it tracks progress over time. For more information on NABERS:

www.nabers.gov.au/portfolio