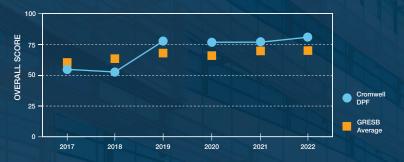

#### **Fund ESG Performance**

Committed to meeting investor expectations of good corporate governance and ESG practices.

**GRESB SCORE** 

2022 GRESB RATINGS

The GRESB Real Estate Assessment is an investor-driven global ESG benchmark and reporting framework to validate, score and benchmark ESG performance data.

Note: In 2020, the GRESB Assessment structure fundamentally changed, establishing a new baseline for measuring Performance. As a result, GRESB advises against a direct comparison between 2020 GRESB Scores and prior year results. For more information, see the 2020 Benchmark Reports.

For more information on interpreting the 2022 results, please contact *sustainability@cromwell.com.au*.

**MANAGEMENT** 

PERFORMANCE

**ESG BREAKDOWN** 